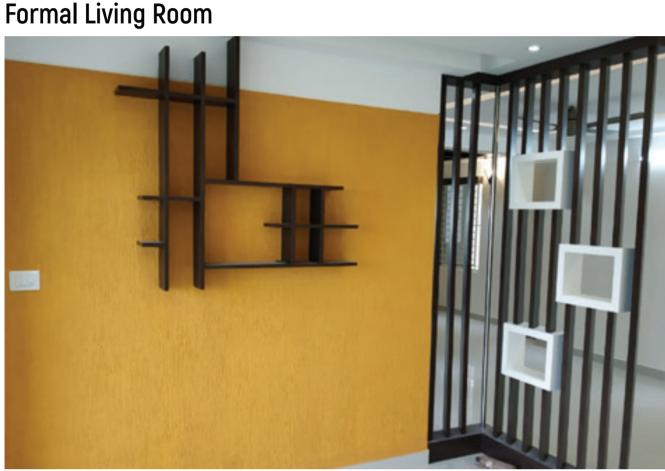

This partition is specifically designed for the home keeping in mind the vertical design element.

The formal living room is separated from the dining room with a custom-made partition.

Keeping the design similar has given the house a free-flowing characteristic and helped in creating a soothing space. The wall has been painted a bright yellow bringing a cheerfulness to the space.