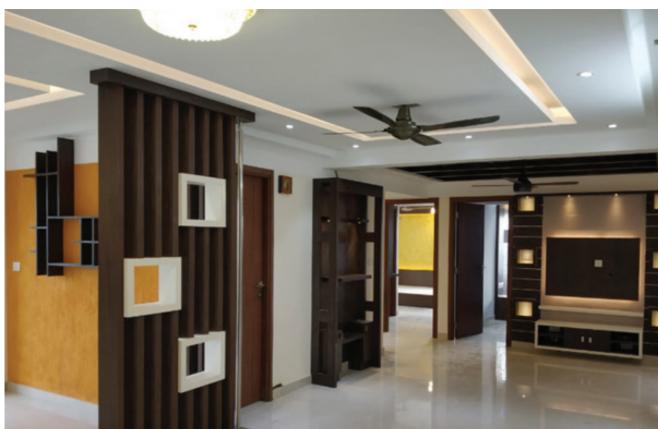

## Foyer, Family Living Room And Dining

The entrance foyer has been designed with a backlit partition and upward pointing pipe lights creating an ambient light setting at the very entrance. The family living room has a custom designed TV unit on one wall, with niches and spotlights to highlight personal memorabilia. Designs using vertical lines has been used in the space giving it an elongated effect.

This partition is specifically designed for the home keeping in mind the vertical design element.

The formal living room is separated from the dining room with a custom-made partition.

Keeping the design similar has given the house a free-flowing characteristic and helped in creating a soothing space. The wall has been painted a bright yellow bringing a cheerfulness to the space.