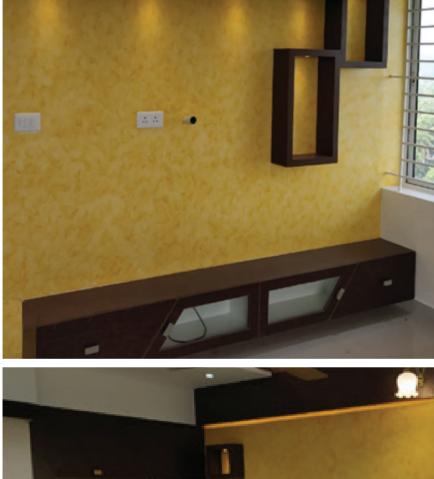

## Foyer, Family Living Room And Dining

The entrance foyer has been designed with a backlit partition and upward pointing pipe lights creating an ambient light setting at the very entrance. The family living room has a custom designed TV unit on one wall, with niches and spotlights to highlight personal memorabilia. Designs using vertical lines has been used in the space giving it an elongated effect.

This partition is specifically designed for the home keeping in mind the vertical design element.

The formal living room is separated from the dining room with a custom-made partition.

Keeping the design similar has given the house a free-flowing characteristic and helped in creating a soothing space. The wall has been painted a bright yellow bringing a cheerfulness to the space.