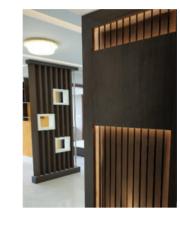

## Foyer, Family Living Room And Dining

The entrance foyer has been designed with a backlit partition and upward pointing pipe lights creating an ambient light setting at the very entrance. The family living room has a custom designed TV unit on one wall, with niches and spotlights to highlight personal memorabilia. Designs using vertical lines has been used in the space giving it an elongated effect.

This partition is specifically designed for the home keeping in mind the vertical design element.

The formal living room is separated from the dining room with a custom-made partition.

Keeping the design similar has given the house a free-flowing characteristic and helped in creating a soothing space. The wall has been painted a bright yellow bringing a cheerfulness to the space.