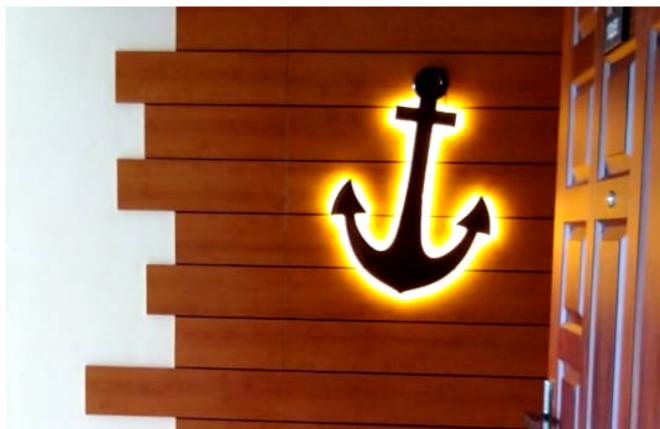

## **Entrance Foyer & Balcony**

The entrance has a backlit anchor aptly depicting what this flat means to the owners.

The balcony has been designed intricately with panelling and profile lighting; it starts from one sidewall and continues all the way up to the balcony's ceiling.