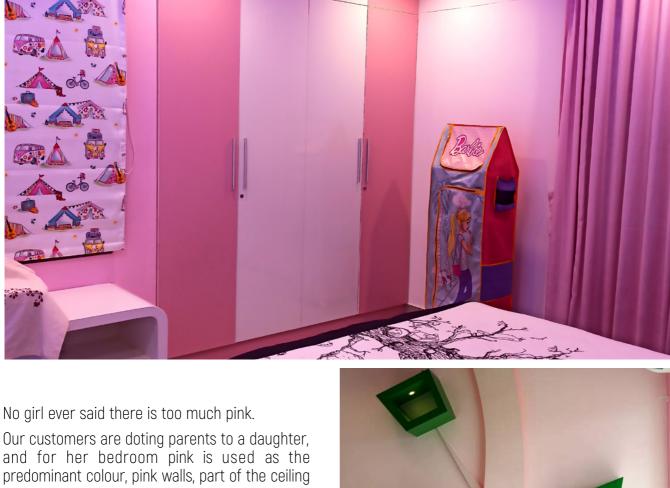

A 3-D effect has been created in the headboard wall

Kid's Bedroom

is kept pink and with strip blue lighting an illusion of sky is achieved.

A bookshelf formed in the shaped of a tree is installed as an accent feature.