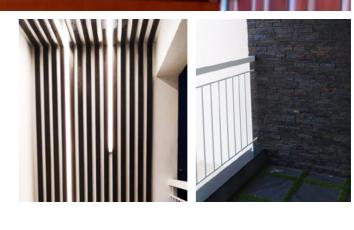

## **Entrance Foyer & Balcony**

The entrance has a backlit anchor aptly depicting what this flat means to the owners.

The balcony has been designed intricately with panelling and profile lighting; it starts from one sidewall and continues all the way up to the balcony's ceiling.

The other sidewall is covered with cladding stones in grey keeping the colour scheme cohesive.

exude a sense of modernity. Neat, contemporary geometric shapes have been

The living and dining space has been designed to