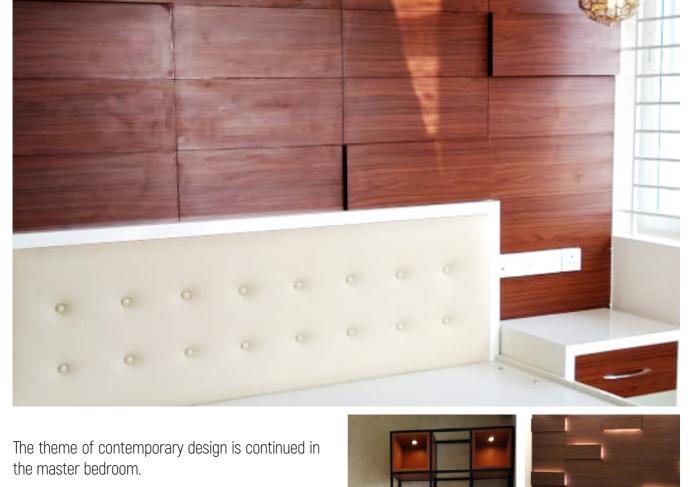

premium faux leather selected specifically keeping in mind the client's preferences. **Master Bedroom** 

The book -shelf is again creatively designed using geometric shapes.

using premium textured laminates.

A 3-D effect has been created in the headboard wall

Kid's Bedroom

is kept pink and with strip blue lighting an illusion of sky is achieved.

A bookshelf formed in the shaped of a tree is installed as an accent feature.