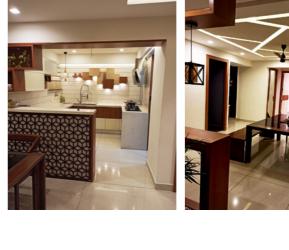

used for the separation between living and dining, the TV unit, dining area and the breakfast counter. The front of the breakfast counter is an intricate

CNC cut-out panel with backlight. The upholstery for the living room furniture is