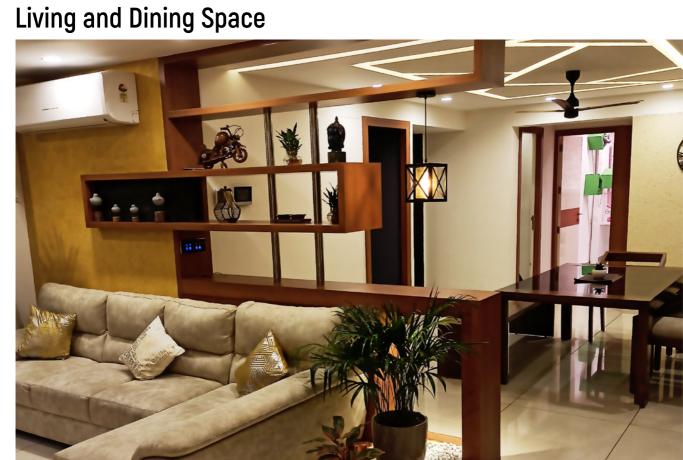

The other sidewall is covered with cladding stones in grey keeping the colour scheme cohesive.

exude a sense of modernity. Neat, contemporary geometric shapes have been

The living and dining space has been designed to

used for the separation between living and dining, the TV unit, dining area and the breakfast counter. The front of the breakfast counter is an intricate

CNC cut-out panel with backlight. The upholstery for the living room furniture is