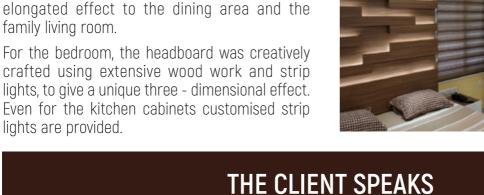

furnishings in warm colours. A combination of glass and laminate finish is used to form a partition between the formal living room and

the dining area. A case of clever Light Play

emphasis. The customised false ceiling, light points, are designed in such a manner that it gives an elongated effect to the dining area and the family living room. For the bedroom, the headboard was creatively crafted using extensive wood work and strip