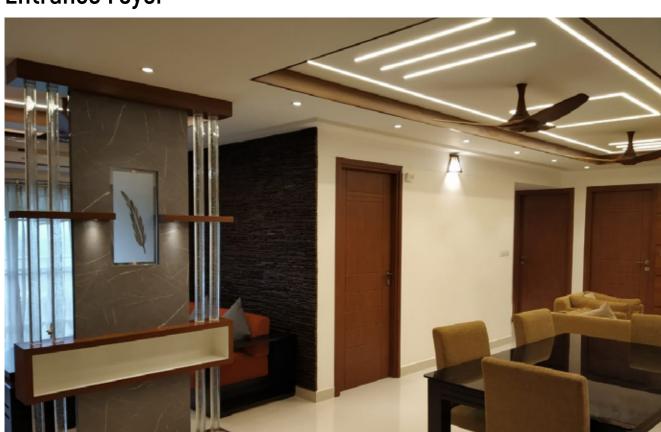

### **Entrance Foyer**

At the very entrance of the house, Nataraj's idol has been crafted using CNC cut-out panelling with back light. Apart from imparting the foyer area a traditional look, it also has served the purpose of concealing the DB box of the flat.