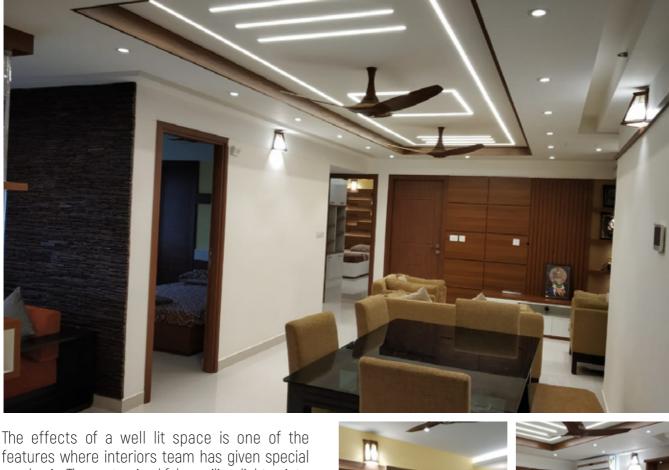

## **Living and Dining Space**

earthy tones has been used. The colours are brought out through complimentary

accents, in the form of a feature textured wall and

For the formal living area, a colour play of muted

furnishings in warm colours. A combination of glass and laminate finish is used to form a partition between the formal living room and

the dining area. A case of clever Light Play

emphasis. The customised false ceiling, light points, are designed in such a manner that it gives an elongated effect to the dining area and the family living room. For the bedroom, the headboard was creatively crafted using extensive wood work and strip