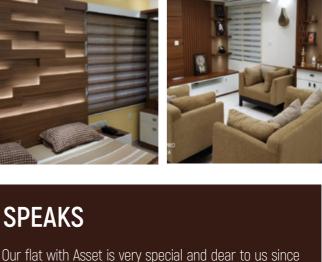

## **Living and Dining Space**

earthy tones has been used. The colours are brought out through complimentary

accents, in the form of a feature textured wall and

For the formal living area, a colour play of muted

furnishings in warm colours. A combination of glass and laminate finish is used to form a partition between the formal living room and

the dining area. A case of clever Light Play

emphasis. The customised false ceiling, light points, are designed in such a manner that it gives an elongated effect to the dining area and the family living room. For the bedroom, the headboard was creatively crafted using extensive wood work and strip