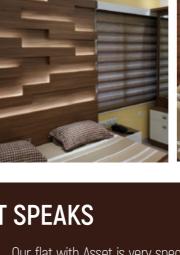

furnishings in warm colours. A combination of glass and laminate finish is used to form a partition between the formal living room and

the dining area. A case of clever Light Play

emphasis. The customised false ceiling, light points, are designed in such a manner that it gives an elongated effect to the dining area and the family living room. For the bedroom, the headboard was creatively crafted using extensive wood work and strip