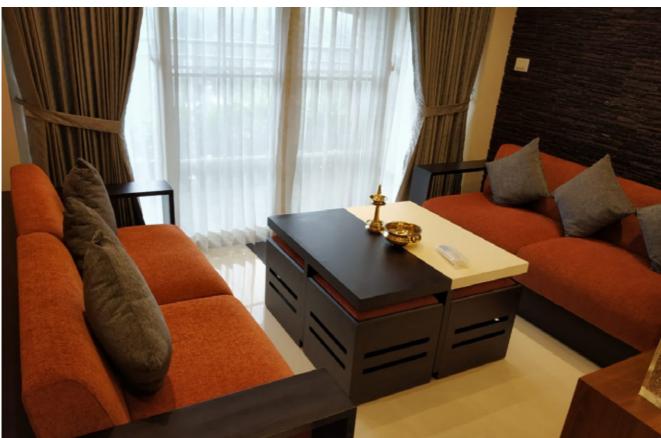

## **Living and Dining Space**

earthy tones has been used. The colours are brought out through complimentary

accents, in the form of a feature textured wall and

For the formal living area, a colour play of muted

furnishings in warm colours. A combination of glass and laminate finish is used to form a partition between the formal living room and

the dining area. A case of clever Light Play

emphasis. The customised false ceiling, light points, are designed in such a manner that it gives an elongated effect to the dining area and the family living room. For the bedroom, the headboard was creatively crafted using extensive wood work and strip