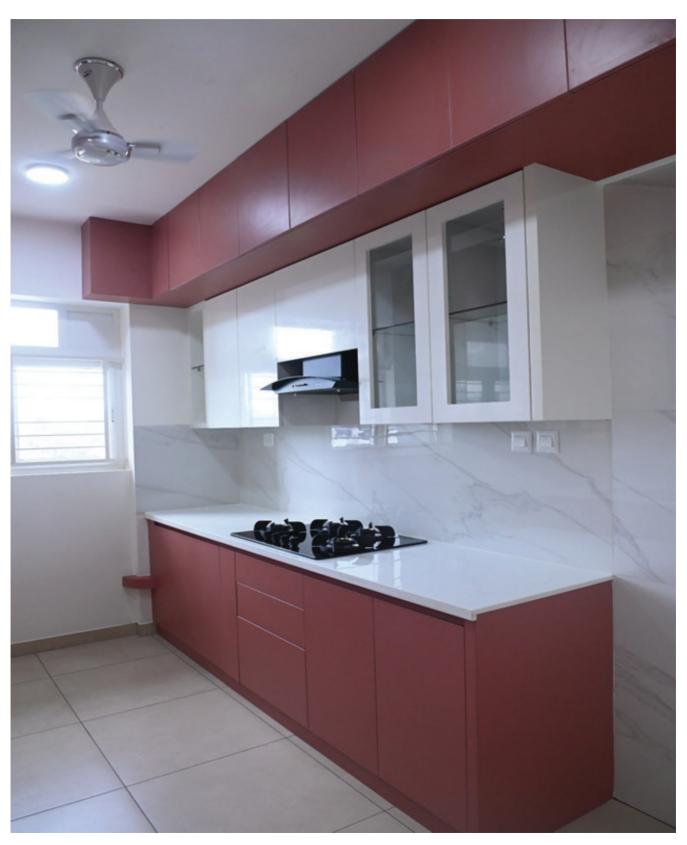

# Kitchen

The kitchen of the apartment is designed keeping in view the functionality, overhead as well as under the countertop modular storage spaces are provided including a space for washing machine. The kitchen accessories are provided along with the cabinets.