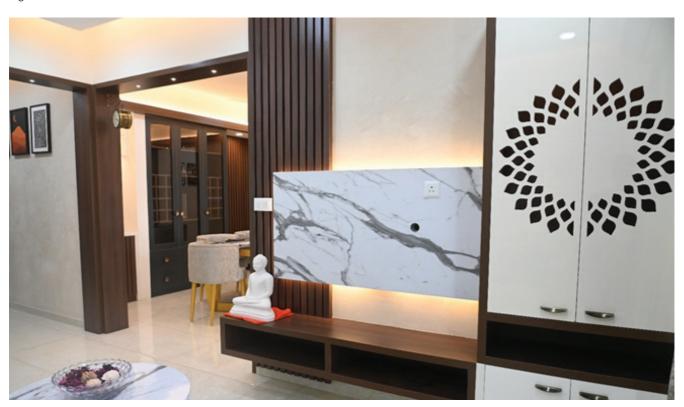

### **Living Room**

The living room's stand-out feature is the exquisitely designed beautiful TV unit along with the pooja unit with cnc patterns and storage. The magnificent unit covers almost an entire wall of the living space. The wall behind the unit is designed in panels with vertical runners and paneling with backlight.