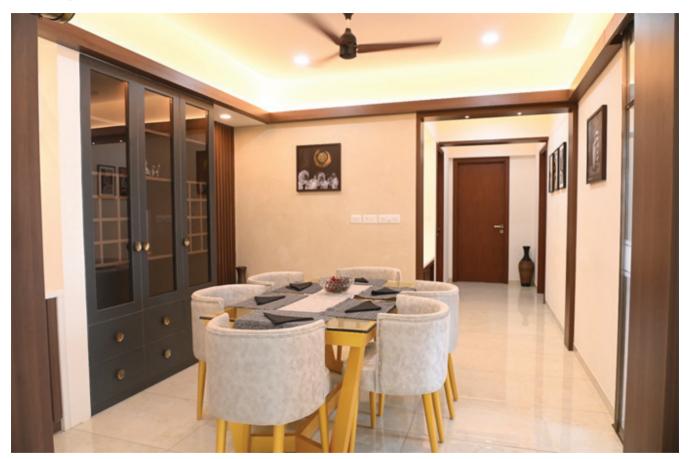

# **Dining Room**

The dining area is strategically overlooking the balcony, a crockery unit & bar counter units are provided to store all the necessary cutlery accessories, etc. A beautiful dining table along with chairs are provided in the dining room.