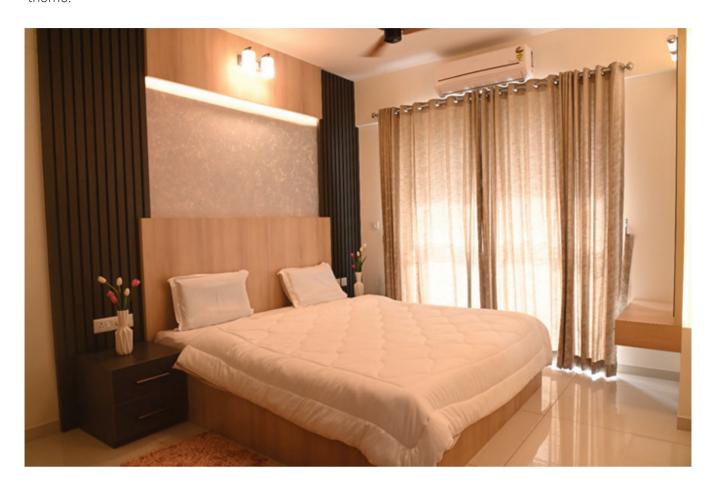

#### **Bedroom**

The bedrooms are designed aesthetically as per the requirements of the homeowners. The headboard wall is paneled with wooden color. Each bed has been provided with bed storage. The master bedroom has a dressing unit with a mirror and wardrobes near to the bed. The other bedrooms have a pleasing color theme.